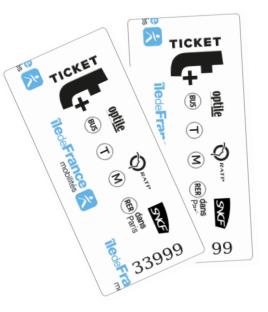

- \* Price for 1 ticket **t+**: **1.90** € (if purchased by less than 10 units)
- \* Price for 1 ticket **t+**: **1.49** € (if purchased by pack of 10 units)
- ⇒ Tip: gain of time (and money) if you could arrange to buy tickets by group of 5