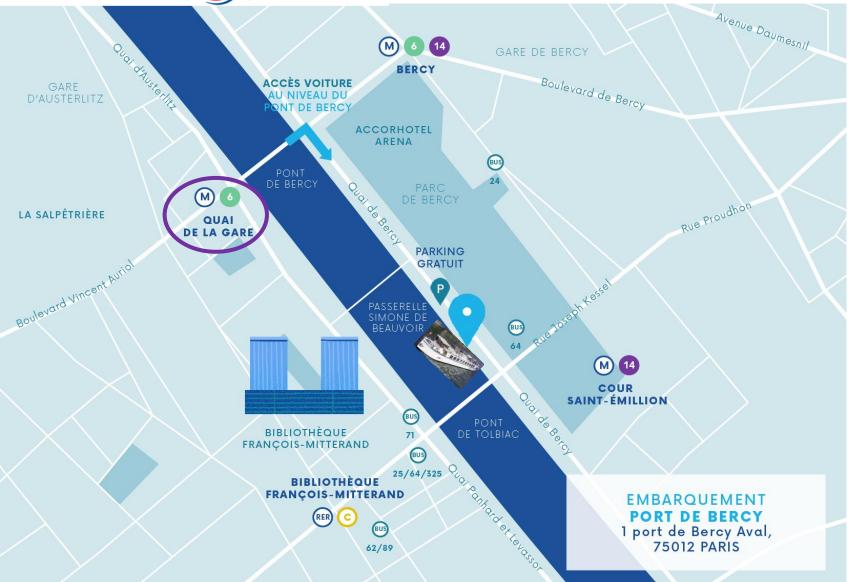

1 port Bercy Aval 75012 Paris

# How to get to the boat Google map link here

Advised itinerary
by public transportation

(26 mn according to Google)

From Campus Pierre et Marie Curie, Metro station « **Jussieu** »:

Metro line 7 (heading to Mairie d'Ivry / Villejuif)
exit at « Place d'Italie » (4<sup>th</sup> stop)
(Link to the map of line 7: here)

#### Connection at « Place d'Italie »

- Metro line 6 (heading to Nation) exit at « Quai de la Gare » (3<sup>rd</sup> stop (Link to the map of line 6: here)
- + **11 mn** by foot

Advice: have 2 tickets with you for the round trip

### Access by car: through « Pont de Bercy »

Free P next to the dock.

To have access to the parking: 2 gates to pass (opening by 4 digit code)

- 1st gate code: **9463** 

- 2<sup>nd</sup> gate code: **4782** 

## **Some snapshots from Google Maps:**

Opposite bank from BnF

National Library of France (BnF) François-Mitterand Library (symbolizing 4 open books)