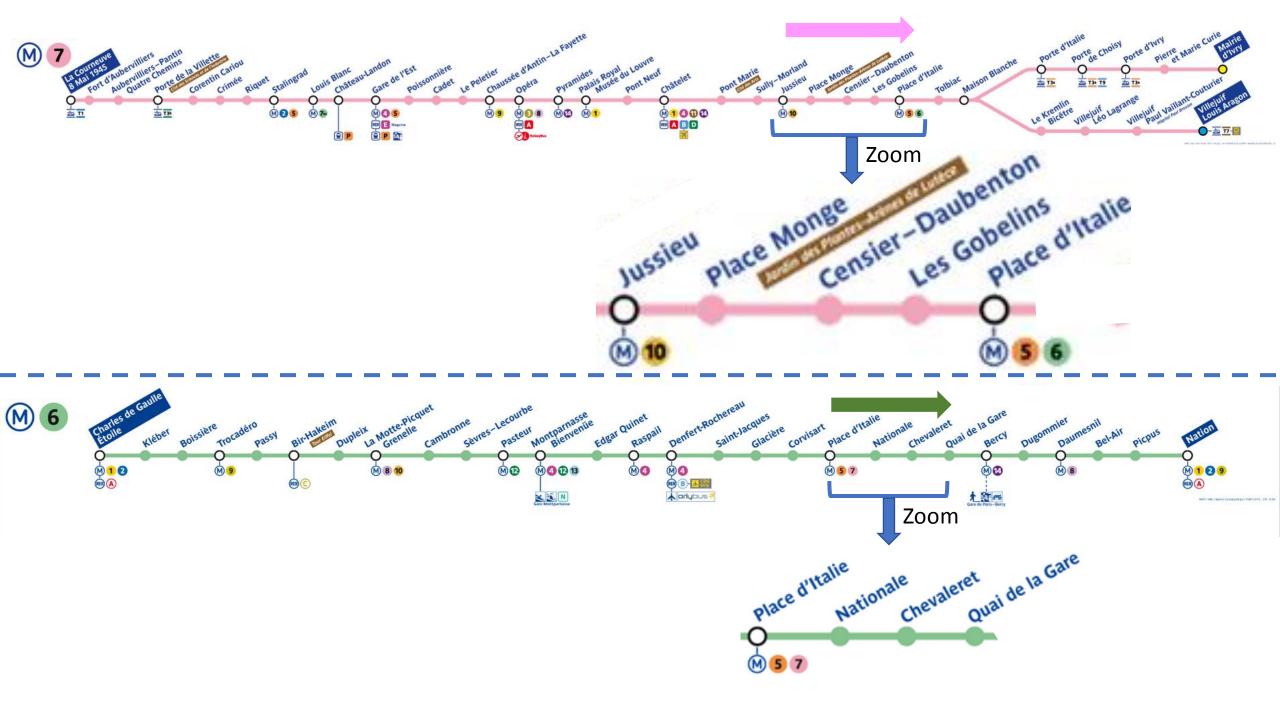

# How to get to the boat Google map link here

Advised itinerary
by public transportation

(26 mn according to Google)

From Campus Pierre et Marie Curie, Metro station « **Jussieu** »:

Metro line 7 (heading to Mairie d'Ivry / Villejuif)
exit at « Place d'Italie » (4<sup>th</sup> stop)
(Link to the map of line 7: here)

#### Connection at « Place d'Italie »

- Metro line 6 (heading to Nation) exit at « Quai de la Gare » (3<sup>rd</sup> stop (Link to the map of line 6: here)
- + **11 mn** by foot

Advice: have 2 tickets with you for the round trip

- \* Price for 1 ticket **t+**: **1.90** € (if purchased by less than 10 units)
- \* Price for 1 ticket **t+**: **1.49** € (if purchased by pack of 10 units)
- ⇒ Tip: gain of time (and money) if you could arrange to buy tickets by group of 5