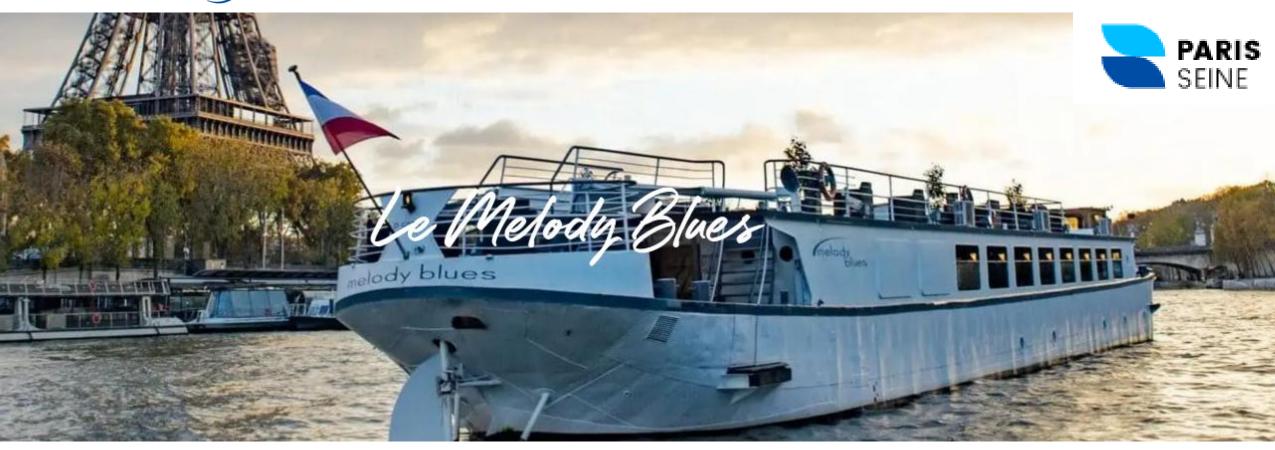

## Wednesday June 22nd

- Boarding **7 pm** 

- Start of the criuise: 7:30 pm

- Back at the dock: **10 pm**: possibility to unboard or not)

- End of the event: 11 pm

Cocktail buffet with possibility to seat

**Location of the boat dock:** 

1 port Bercy Aval 75012 Paris