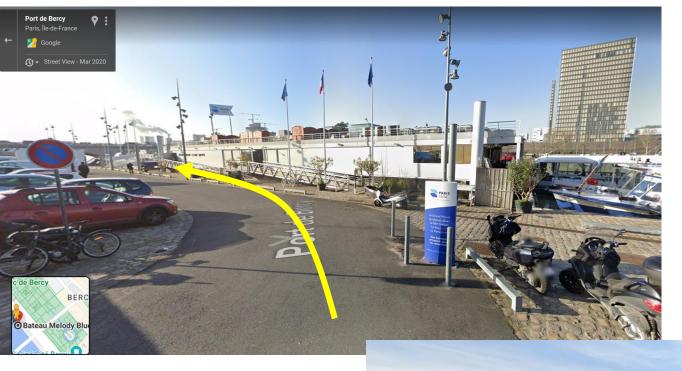

### Access by car: through « Pont de Bercy »

Free P next to the dock.

To have access to the parking: 2 gates to pass (opening by 4 digit code)

- 1st gate code: **9463** 

- 2<sup>nd</sup> gate code: **4782** 