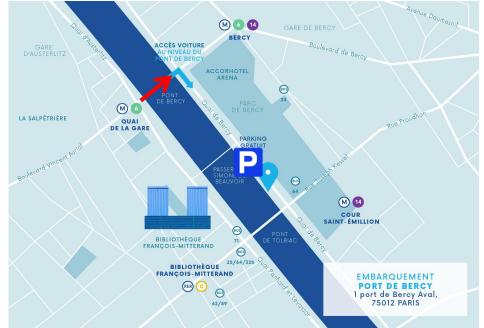

1 port Bercy Aval 75012 Paris

### Access by car: through « Pont de Bercy »

Free P next to the dock.

To have access to the parking: 2 gates to pass (opening by 4 digit code)

- 1st gate code: **9463** 

- 2<sup>nd</sup> gate code: **4782** 